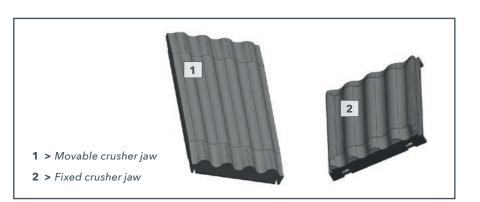

## Key facts at a glance

- > WT = wavy teeth
- > Tooth pitch TP = 264
- > Made of KRS (KLEEMANN Resistant Steel)
- > For recycling applications
- Can be retrofitted to existing systems

| WT-XPERT CRUSHER JAWS            |                                      |                     |                   |
|----------------------------------|--------------------------------------|---------------------|-------------------|
| Machine type                     | Model                                | Movable crusher jaw | Fixed crusher jaw |
|                                  |                                      | Part no.            | Part no.          |
| MC 110(i) EVO,<br>MC 110(i) EVO2 | K005, K006, K014, K015<br>K116, K117 | 2660158             | 2660159           |